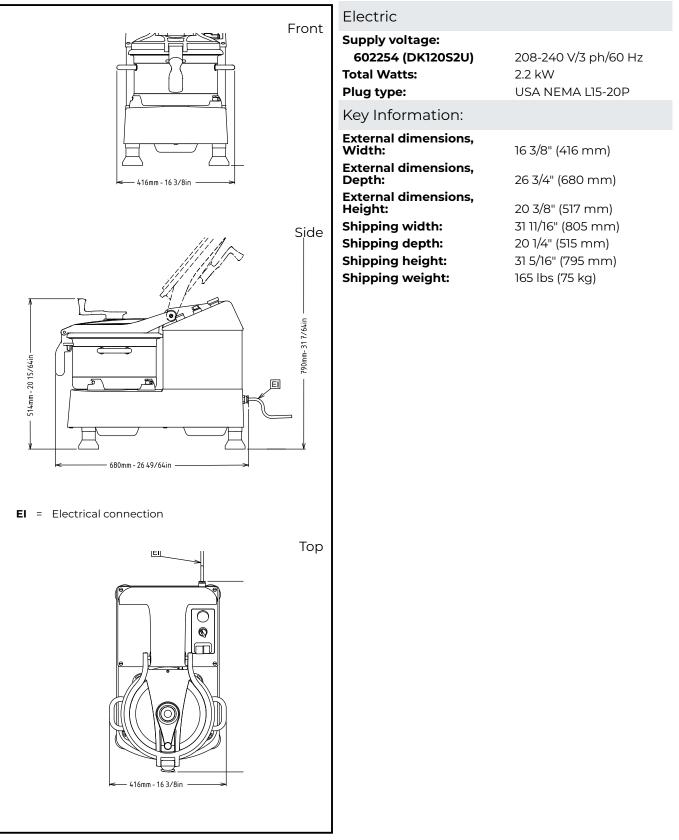

# Construction

- 2 speeds: 1500 and 3000 rpm.
- Power: 2200 watts.
- IP65 touch button control panel.
- Transparent polycarbonate cover incorporates a magnetic contact safety system.
- 304 AISI stainless steel bowl with leak resistant spout and handles, easy to manage.
- Scraper with Stainless Steel handle, easy to dismount.
- Cover handle with double safety locking system.
- For user safety, user is required to press the start button to restart the machine after a power cut off.
- Asynchronous silent industrial motor for heavy duty and longer life.