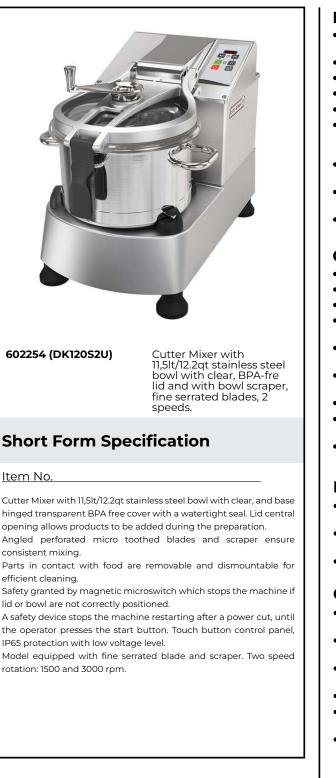

#### **Main Features**

ITEM #

- Cutter mixer allows fast liquidizing, mixing, mincing, chopping and pastry-making.
- Lid with opening to add ingredients in mid-cycle.
- Base fixed cover for a better handling.
- Pulse function to coarse chopping.
- Productivity suitable for 100-200 meals per service.
- Delivered with:-3gal (12.2qt or 11.5lt) stainless steel bowl with max liquid level indication to avoid spillage-micro toothed perforated blade-scraper
- Angled perforated knives and conical base of the bowl ensure consistent mixing.
- Cover metal frame to ensure seal water tightness to avoid leakage.
- All parts in contact with food are removable without tools and dishwasher safe.

# Construction

- 2 speeds: 1500 and 3000 rpm.
- Power: 2200 watts.
- IP65 touch button control panel.
- Transparent polycarbonate cover incorporates a magnetic contact safety system.
- 304 AISI stainless steel bowl with leak resistant spout and handles, easy to manage.
- Scraper with Stainless Steel handle, easy to dismount.
- Cover handle with double safety locking system.
- For user safety, user is required to press the start button to restart the machine after a power cut off.
- Asynchronous silent industrial motor for heavy duty and longer life.

### **Included Accessories**

- 1 of Scraper for K120S and KE120S PNC 650059 cutter mixer
- 1 of Fine serrated blade rotor for PNC 650060 11,5 lt cutter mixer
- 1 of Stainless steel bowl for 11,5 lt PNC 650073 cutter mixer